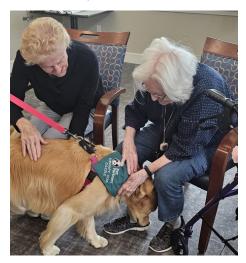

We Love Our Furry Friends!

We are so grateful to our volunteers who bring their therapy dogs for a visit each month! These furry friends bring so much joy to our residents.